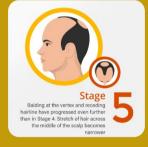

Stage 5 baldness is an advanced stage of hair loss where there is extensive balding on the top of the scalp, with only a narrow band of hair remaining around the sides and back. The "M" shape at the hairline becomes more pronounced, and bald patches are highly visible.