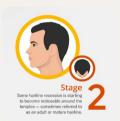

Stage 2 baldness is a bit more noticeable than Grade 1. You'll see more hair loss at your temples, creating a slight "V" shape in your hairline. It's still early in the balding process.

Stage 3 baldness is when hair loss becomes more evident, with a deeper "V" shape forming at the temples and thinning at the crown of the head. At this stage, bald patches may start to become noticeable.