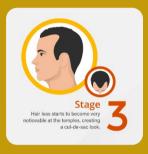

Stage 2 baldness is a bit more noticeable than Grade 1. You'll see more hair loss at your temples, creating a slight "V" shape in your hairline. It's still early in the balding process.

Stage 3 baldness is when hair loss becomes more evident, with a deeper "V" shape forming at the temples and thinning at the crown of the head. At this stage, bald patches may start to become noticeable.