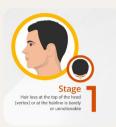

### Men's Hair Loss Pattern

Stage 1 baldness is when you start to notice a bit of hair loss around your temples. It's not too obvious to others, but you might see your hairline receding a little. It's the earliest stage of hair loss