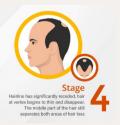

Stage 4 baldness is characterized by significant hair loss, with a prominent "M" shape forming at the hairline and extensive thinning at the crown of the head. Bald patches become more pronounced, and there may be minimal hair remaining on the top of the scalp.