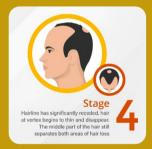

Stage 4 baldness is characterized by significant hair loss, with a prominent "M" shape forming at the hairline and extensive thinning at the crown of the head. Bald patches become more pronounced, and there may be minimal hair remaining on the top of the scalp.