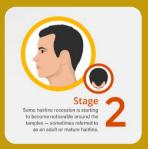

Stage 2 baldness is a bit more noticeable than Grade 1. You'll see more hair loss at your temples, creating a slight "V" shape in your hairline. It's still early in the balding process.

Stage 3 baldness is when hair loss becomes more evident, with a deeper "V" shape forming at the temples and thinning at the crown of the head. At this stage, bald patches may start to become noticeable.