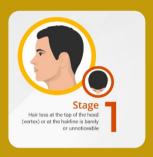

### Men's Hair Loss Pattern

Stage 1 baldness is when you start to notice a bit of hair loss around your temples. It's not too obvious to others, but you might see your hairline receding a little. It's the earliest stage of hair loss