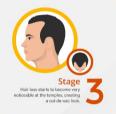

Stage 2 baldness is a bit more noticeable than Grade 1. You'll see more hair loss at your temples, creating a slight "V" shape in your hairline. It's still early in the balding process.

Stage 3 baldness is when hair loss becomes more evident, with a deeper "V" shape forming at the temples and thinning at the crown of the head. At this stage, bald patches may start to become noticeable.