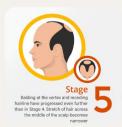

Stage 5 baldness is an advanced stage of hair loss where there is extensive balding on the top of the scalp, with only a narrow band of hair remaining around the sides and back. The "M" shape at the hairline becomes more pronounced, and bald patches are highly visible.